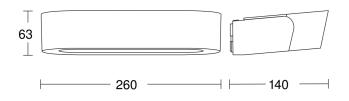

## **Technical specifications**

| Dimensions (L x W x H)                        | 140 x 260 x 63 mm        |
|-----------------------------------------------|--------------------------|
| Mains power supply                            | 220 – 240 V / 50 – 60 Hz |
| Sensor Technology                             | Light sensor             |
| Output                                        | 8,6 W                    |
| Interconnection                               | No                       |
| Slave modeselectable                          | No                       |
| Luminous flux                                 | 670 lm                   |
| Colour temperature                            | 3000 K                   |
| Colour variation LED                          | SDCM3                    |
| Colour Rendering Index CRI                    | 80-89                    |
| With lamp                                     | Yes, STEINEL LED system  |
| Lamp                                          | LED cannot be replaced   |
| LED life expectancy (max. °C)                 | 50000 h                  |
| Base                                          | without                  |
| LED cooling system                            | Passive Thermo Control   |
| With motion detector                          | No                       |
| Sneak-by guard                                | No                       |
| Capability of masking out individual segments | No                       |

Photo-cell-controlled light

**Dimension Drawing** 