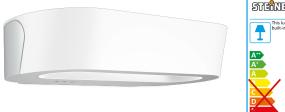

## **Function description**

Beautiful light in pure form. Quite simply, the attractive outdoor light without motion detector always cuts a fine figure whether ON or OFF. The LN 710 LED is made of UV-resistant plastic and features a modern aluminium designer-style element. The warm-white light (3000 K) sets off building walls with absolute competence. With photo-cell controller, automatic lighting at night and optional night-economy mode. Available in anthracite and silver.

Photo-cell-controlled light

**Dimension Drawing** 